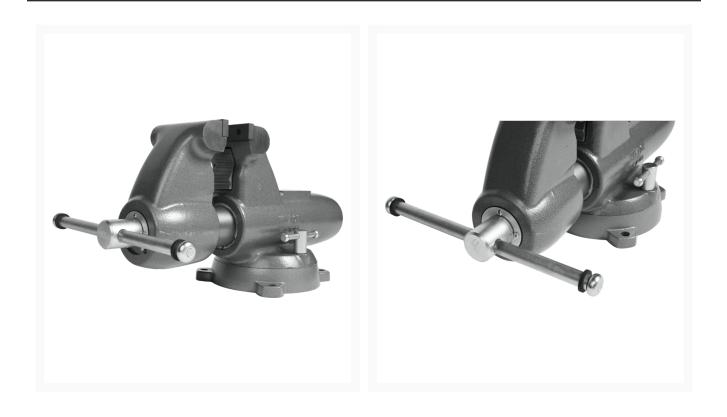

## **Product Images**

## **Short Description**

C-3, Combination Pipe and Bench Vises - Swivel Base, 6" Jaw Width, 9" Jaw Opening, 6-5/8" Throat Depth