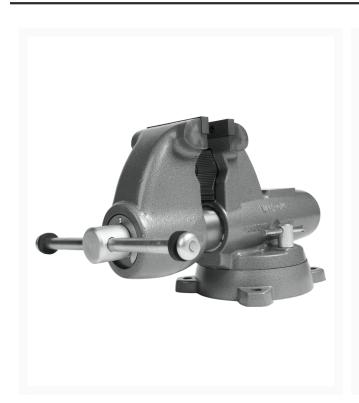

## **Short Description**

Wilton C-2 Combination Pipe And Bench Vise, 5" Jaw (28827)

## **Additional Information**

| Stock Number              | WL9-28827         |
|---------------------------|-------------------|
| Jaw Depth (In.)           | 5/8               |
| Jaw Height (In.)          | 1                 |
| Jaw Width (In.)           | 5                 |
| Model Number              | C-2               |
| Number of Mounting Points | 4                 |
| Pipe Jaw #                | 2900830           |
| Prop 65                   | Cancer            |
| Serrated Jaw Inserts #    | 2903240           |
| Throat Depth (In.)        | 5-1/2             |
| Type of Base              | 360 Degree Swivel |
| Warranty                  | Lifetime          |
| Gross Weight              | 115.7             |