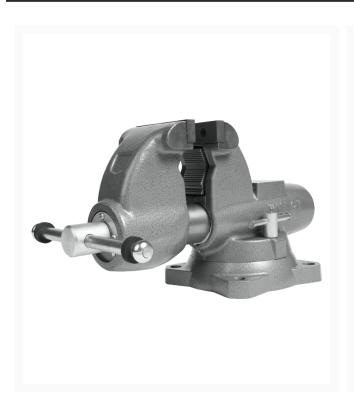

## Combination Pipe And Bench 4-1/2" Jaw Round Channel Vise with Swivel Base

## **Short Description**

C-1, Combination Pipe and Bench Vises - Swivel Base, 4-1/2" Jaw Width, 6" Jaw Opening, 4-3/4" Throat Depth

## **Additional Information**

| Stock Number              | WL9-28826         |
|---------------------------|-------------------|
| Jaw Depth (In.)           | 5/8               |
| Jaw Height (In.)          | 1-1/4             |
| Jaw Width (In.)           | 4-1/2             |
| Model Number              | C-1               |
| Number of Mounting Points | 4                 |
| Pipe Jaw #                | 2900770           |
| Prop 65                   | Cancer            |
| Serrated Jaw Inserts #    | 2905000           |
| Throat Depth (In.)        | 4-3/4             |
| Type of Base              | 360 Degree Swivel |
| Warranty                  | Lifetime          |
| Gross Weight              | 78.375            |