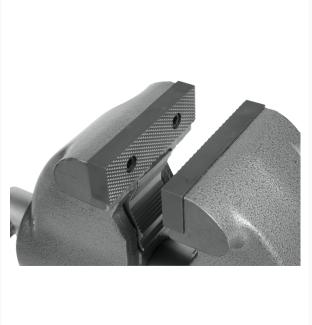

## **Additional Information**

| Stock Number              | WL9-28826         |
|---------------------------|-------------------|
| Jaw Depth (In.)           | 5/8               |
| Jaw Height (In.)          | 1-1/4             |
| Jaw Width (In.)           | 4-1/2             |
| Model Number              | C-1               |
| Number of Mounting Points | 4                 |
| Pipe Jaw #                | 2900770           |
| Prop 65                   | Cancer            |
| Serrated Jaw Inserts #    | 2905000           |
| Throat Depth (In.)        | 4-3/4             |
| Type of Base              | 360 Degree Swivel |
| Warranty                  | Lifetime          |
| Gross Weight              | 78.375            |