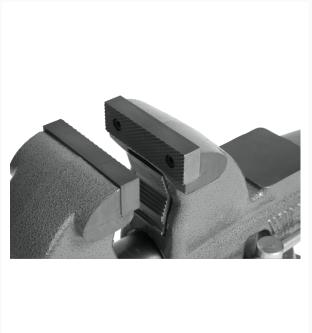

## **Additional Information**

| Stock Number              | WL9-28825         |
|---------------------------|-------------------|
| Jaw Depth (In.)           | 5/8               |
| Jaw Height (In.)          | 1                 |
| Jaw Width (In.)           | 3-1/2             |
| Model Number              | C-0               |
| Number of Mounting Points | 4                 |
| Pipe Jaw #                | 2908050           |
| Prop 65                   | Cancer            |
| Serrated Jaw Inserts #    | 2904960           |
| Throat Depth (In.)        | 4-1/2             |
| Type of Base              | 360 Degree Swivel |
| Warranty                  | Lifetime          |
| Gross Weight              | 50.4              |