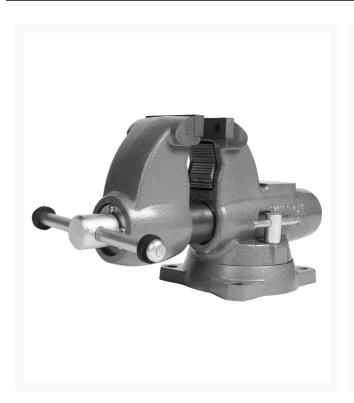

## Combination Pipe And Bench 3-1/2" Jaw Round Channel Vise with Swivel Base

## **Short Description**

Wilton C-0 Pipe and Bench Vise, 3-1/2" Jaw, 4-1/2" Throat, 5" Max Opening (28825)