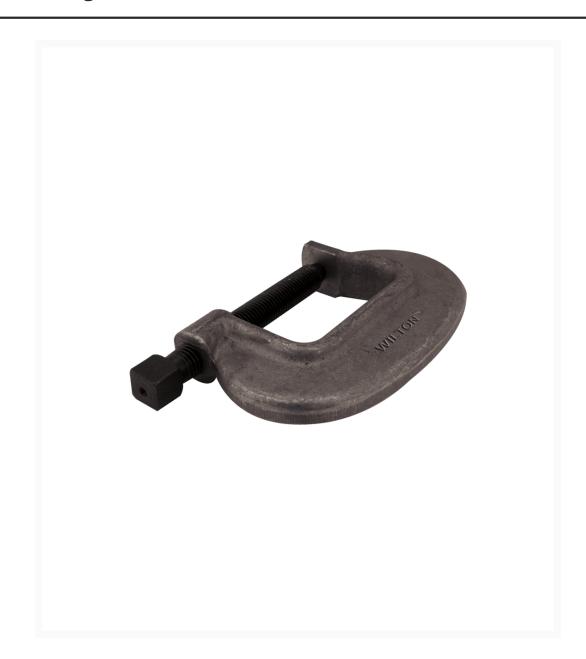

## 2-FC, "O" Series Bridge C-Clamp - Full Closing Spindle, 0 - 2-5/16" Jaw Opening, 1-7/8" Throat Depth

## **Short Description**

2-FC, "O" Series Bridge C-Clamp - Full Closing Spindle, 0" - 2-5/16" Jaw Opening, 1-7/8" Throat Depth