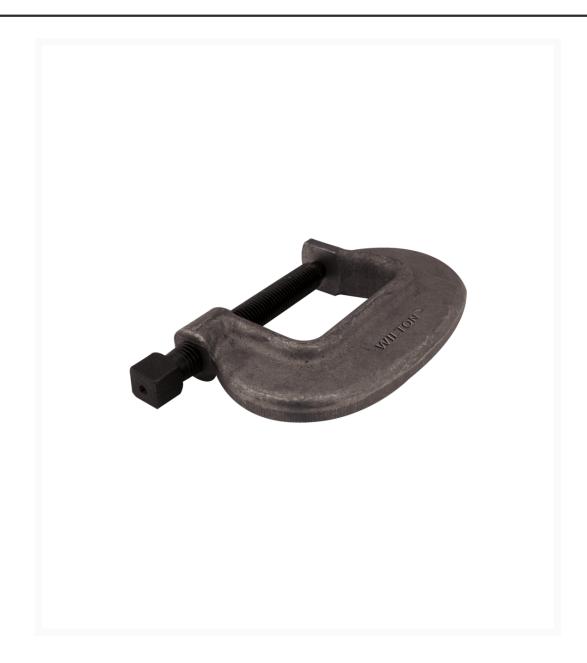

## 1.5-FC"O" Series Bridge C-Clamp - Full Closing Spindle, 0" - 1-3/4" Jaw Opening, 1-7/16" Throat Depth

## **Short Description**

1.5-FC"O" Series Bridge C-Clamp - Full Closing Spindle, 0" - 1-3/4" Jaw Opening, 1-7/16" Throat Depth