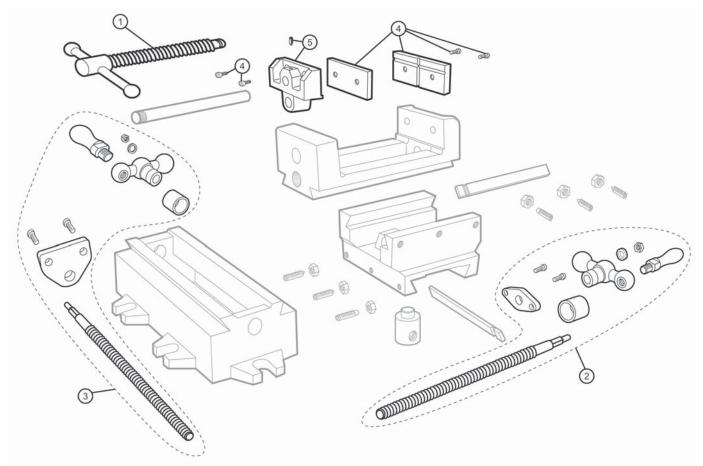

3" Cross Slide Drill Press Vise - Parts Diagram

3"Jaw Width, 3"Jaw Opening, 1-1/8" Jaw Depth Stock #: 11693 Model #: CS3

| # | Part     | Description                   |
|---|----------|-------------------------------|
| 1 | 11693-01 | Handle & Spindle Assembly - 1 |
| 2 | 11693-02 | Handle & Spindle Assembly - 2 |
| 3 | 11693-03 | Handle & Spindle Assembly - 3 |
| 4 | 11693-04 | Jaw Insert Assembly           |
| 5 | 11693-05 | Moveable Jaw with Screw       |